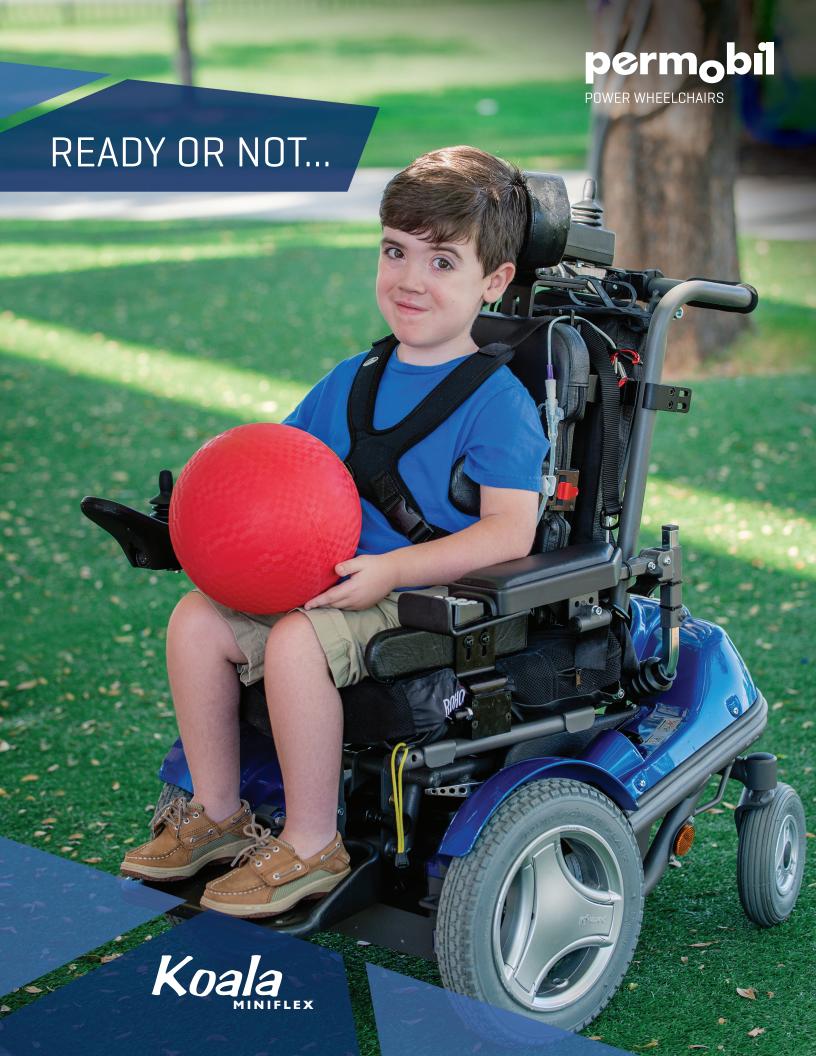

## PARENTAL APPROVED

Optional features such as front bumper and remote stop give any parent that extra piece of mind for their little explorer.