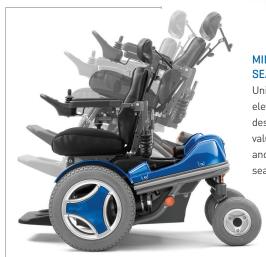

## **MINIFLEX POWER SEATING**

Unique power seat elevation and tilt designed to provide valuable positioning and exceptional low seat to floor height.