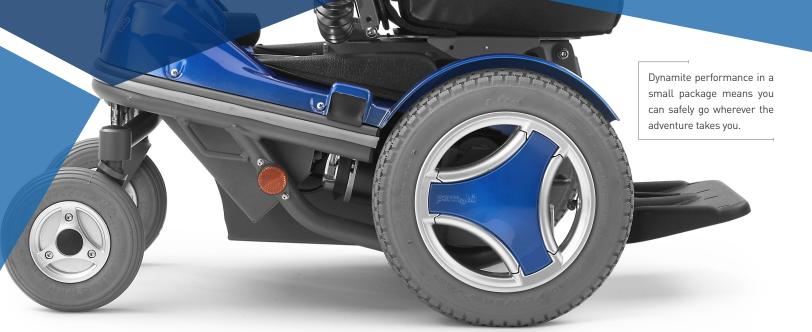

## **SPECIFICATIONS**

| Maximum User Weight        | 80 lbs                      |
|----------------------------|-----------------------------|
| Maximum Speed              | 4 mph                       |
| Range                      | 15 mi*                      |
| Base Width                 | 23"                         |
| Base Length                | 32"                         |
| Minimum Turning Radius     | 21"                         |
| Ground Clearance           | 2.5"                        |
| Recommended Battery Type   | M40                         |
| Weight Including Batteries | 226 lbs                     |
| Drive Electronics          | R-Net                       |
| Maximum Slope              | 10° Up, 6°Down <sup>+</sup> |