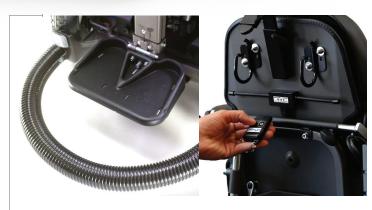

## PARENTAL APPROVED

Optional features such as front bumper and remote stop give any parent that extra piece of mind for their little explorer.