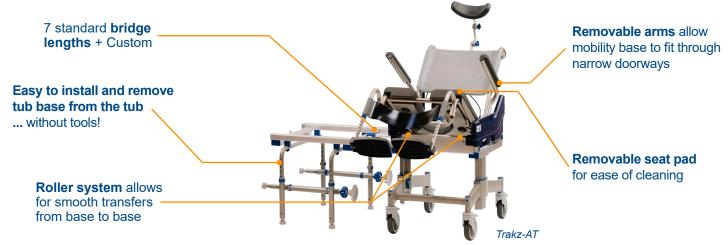

## **FEATURES**

Patented Zbrilok™ Safety System – Trakz is the world's first tub slider system with a patented safety feature that prevents the seat and user from moving onto the bridge unless the bridge is securely latched to both the tub base and the mobility base. This patented design, available only from Raz, can prevent serious injuries.

- Rotational Tilt Dual-Arc Tilt Geometry (Trakz-AT only)
- 35-degree tilt range for pressure redistribution, trunk positioning and raising client's feet high enough to clear the tub wall
- · Rotational tilt geometry reduces tilt effort and allows the Trakz to be mounted much closer to the rear wall

| SPECIFICATIONS                                                                           | Trakz-AP                                                                                                                       | Trakz-AT                                    |
|------------------------------------------------------------------------------------------|--------------------------------------------------------------------------------------------------------------------------------|---------------------------------------------|
| WEIGHT CAPACITY                                                                          | 352 lbs (160 kg)                                                                                                               |                                             |
| OVERALL WIDTH – with arm supports                                                        | 23" (58.5cm)                                                                                                                   |                                             |
| <ul> <li>with arm supports removed</li> </ul>                                            | 20.75" (53cm)                                                                                                                  |                                             |
| OVERALL LENGTH with standard footrests                                                   | 35.5" (90.25cm)                                                                                                                | 36" (91.5cm)                                |
| TILT RANGE                                                                               | N/A                                                                                                                            | 35°                                         |
| BACK SUPPORT HEIGHT                                                                      | 20" (51cm)                                                                                                                     |                                             |
| BRIDGE LENGTH                                                                            | 7", 8.5", 9.5", 10.5", 12.5", 14.5", 16.5" + custom lengths<br>18cm, 21.5cm, 24cm, 26.5cm, 32cm, 37.5cm, 42cm + custom lengths |                                             |
|                                                                                          |                                                                                                                                | •                                           |
| UNDERSIDE OF BRIDGE TO TOP OF SEAT                                                       | 6.25" (15.75cm)                                                                                                                | 8.5" (21.5cm)                               |
| UNDERSIDE OF BRIDGE TO FLOOR                                                             | 15.75"- 19.75" (40-50cm) in 1" (2.5cm) incr.                                                                                   |                                             |
| <ul><li>base configuration – high range</li><li>base configuration – low range</li></ul> | 11.75"-15.75" (30-40cm) in 1" (2.5cm) incr.                                                                                    |                                             |
| SEAT WIDTH                                                                               | 18" (46cm)                                                                                                                     |                                             |
| SEAT DEPTH                                                                               | 17" (43cm)                                                                                                                     |                                             |
| CLEARANCE HEIGHT UNDER SEAT                                                              | ,                                                                                                                              | - ,                                         |
| <ul><li>base configuration – high range</li></ul>                                        | 16.25"-20.25" (41-51.5cm) in 1" (2.5cm) incr.*                                                                                 |                                             |
| <ul> <li>base configuration – low range</li> </ul>                                       | 11.25"-15".25 (28.5-38.75cm) in 1" (2.5cm) incr.*                                                                              |                                             |
| * without brackets +0.75"                                                                |                                                                                                                                |                                             |
| ARMREST HEIGHT ABOVE SEAT                                                                | 10" (25cm)                                                                                                                     |                                             |
| SEAT-TO-FLOOR HEIGHT                                                                     |                                                                                                                                |                                             |
| <ul> <li>base configuration – high range</li> </ul>                                      | 22"-25" (56-63.5cm) in 1" (2.5cm) incr.                                                                                        | 24.5"-27.5" (62-70cm) in 1" (2.5cm) incr.   |
| base configuration – low range                                                           | 17"-21" (43.25-53.5cm) in 1" (2.5cm) incr.                                                                                     | 19.5"-23.5" (49.5-60cm) in 1" (2.5cm) incr. |
| PRODUCT WEIGHT                                                                           | 77.5 lbs (35kg)                                                                                                                | 95 lbs (43kg)                               |
| FRAME MATERIALS                                                                          | AL                                                                                                                             |                                             |
| <ul><li>base frame</li><li>back frame and footrests</li></ul>                            | Aluminum <sup>'</sup><br>Stainless Steel <sup>1</sup>                                                                          |                                             |
| hardware                                                                                 | Stainless Steel  Stainless Steel                                                                                               |                                             |
| Lifetime warranty against corrosion                                                      | G.C.I.I.O.C                                                                                                                    |                                             |
|                                                                                          |                                                                                                                                |                                             |