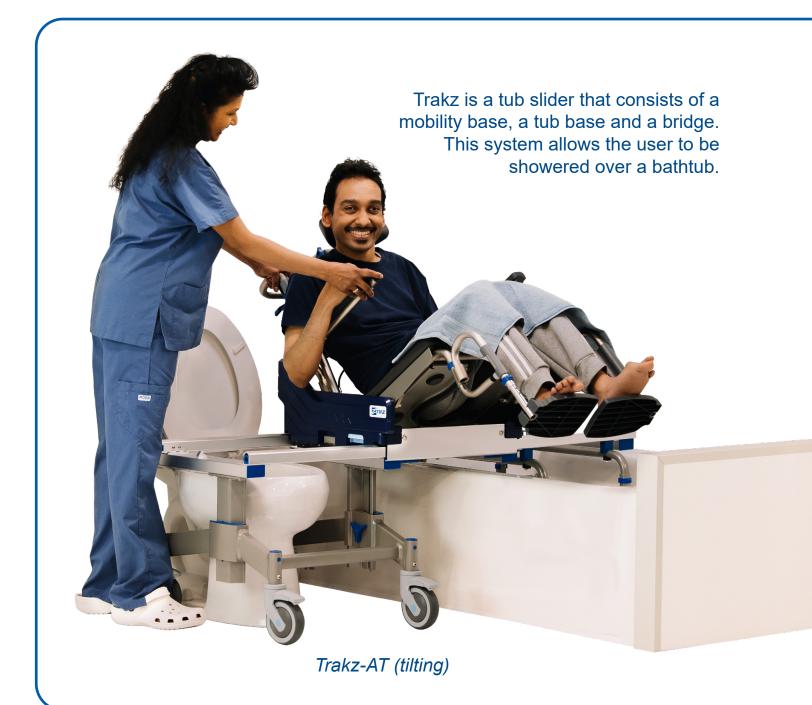

## Trakz Tub Sliders

## **FEATURES**

Patented Zbrilok™ Safety System – Trakz is the world's first tub slider system with a patented safety feature that prevents the seat and user from moving onto the bridge unless the bridge is securely latched to both the tub base and the mobility base. This patented design, available only from Raz, can prevent serious injuries.