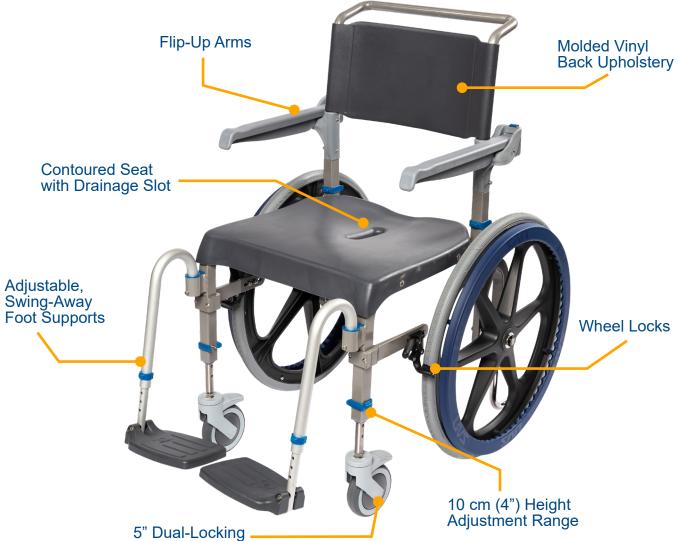

Zwim offers a safe way to enter and exit a pool that has a ramp or for transportation from the locker room to a pool lift. A contoured seat (with drainage slot) provides comfort. Ideal for chlorinated environments.

RAZ

Casters

| SPECS | SPECIFICATIONS                                      | Zwim POOL CHAIR        |
|-------|-----------------------------------------------------|------------------------|
|       | Weight Capacity                                     | 330 lbs (150 kg)       |
|       | Seat Width                                          | 19.5" (50 cm)          |
|       | Seat Depth (front of back post to front of seat)    | 17" (43 cm)            |
|       | Back Width                                          | 18.5" (47 cm)          |
|       | Back Height (from top of seat to top of upholstery) | 17" (43 cm)            |
|       | Arm Support Height Above Seat                       | 9" (23 cm)             |
|       | Seat-To-Floor Height* (2.5 cm [1"] increments)      | 19" - 23" (48 - 58 cm) |
|       | Overall Width                                       | 26.5" (67 cm)          |
|       | Product Weight                                      | 39.5 lbs (18 kg)       |
|       | Frame Material                                      | Aluminum               |