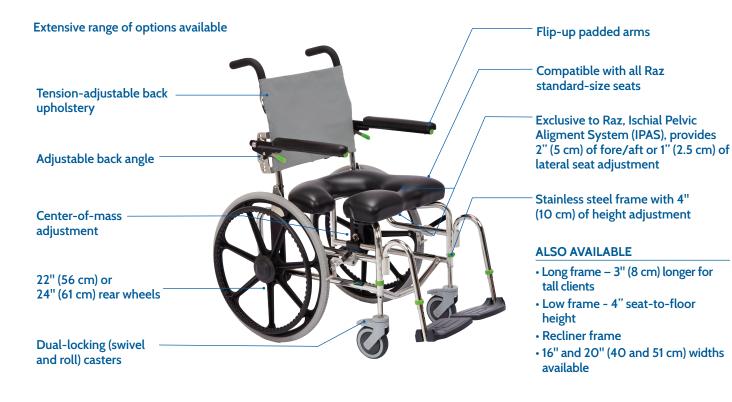

Raz-SP Self Propel

Rehab Shower Commode

The **RAZ-SP** (Self-Propel) rehab shower commode chair comes standard with 4" (10 cm) of height adjustment, tension-adjustable back upholstery, self-propelling rear wheels, 5" (125 mm) duallocking casters, flip-up padded armrests, and commode pan. The easy-to-clean, stainless steel frame is designed with unobstructed side and front access for the user or attendant.

## **FEATURES**

| SPECIFICATIONS                                   | Raz-SP 22" wheels                                                                                                                         | Raz-SP 24" wheels                                                                                                                                           |
|--------------------------------------------------|-------------------------------------------------------------------------------------------------------------------------------------------|-------------------------------------------------------------------------------------------------------------------------------------------------------------|
| WEIGHT CAPACITY                                  | 350 lbs (160 kg)                                                                                                                          | 350 lbs (160 kg)                                                                                                                                            |
| FRAME WIDTH (seat and back frame)                | Standard: 18" (46 cm)                                                                                                                     |                                                                                                                                                             |
| OVERALL WIDTH (with standard armpad)             | 26.5" (67 cm)                                                                                                                             | 26.5" (67 cm)                                                                                                                                               |
| OVERALL LENGTH (with footrest)                   | 39" (99 cm)                                                                                                                               | 39" (99 cm)                                                                                                                                                 |
| SEAT WIDTH (commode seat)                        | 18" (46 cm)                                                                                                                               | 18" (46 cm)                                                                                                                                                 |
| SEAT DEPTH (front of back post to front of seat) | 16" or 19" (40.5 or 48 cm)                                                                                                                | 16" or 19" (40.5 or 48 cm)                                                                                                                                  |
| CLEARANCE HEIGHT UNDER SEAT                      | 16", 17", 18", 20" (41 cm, 43 cm, 46 cm, 51 cm)<br>without pan<br>15.25", 16.25", 17.25", 19.25" (39 cm, 41 cm,<br>44 cm, 49 cm) with pan | 15.75", 16.75", 17.75", 19.75" (40 cm, 43 cm, 45<br>cm, 50 cm) without pan brackets<br>15", 16", 17", 19" (38 cm, 41 cm, 43 cm, 48 cm)<br>with pan brackets |
| ARMREST HEIGHT ABOVE SEAT (17" Adjusta-Back)     | 7" - 10" in ½" increments (18 - 25 cm)                                                                                                    | 7" - 10" in ½" increments (18 - 25 cm)                                                                                                                      |
| SEAT-TO-FLOOR HEIGHT                             | 20" - 24" in 1" increments (51 - 61 cm)                                                                                                   | 20" - 24" in 1" increments (51 - 61 cm)                                                                                                                     |
| PRODUCT WEIGHT (with footrests)                  | 47 lbs (21.3 kg)                                                                                                                          | 49 lbs (22kg)                                                                                                                                               |
| FRAME AND HARDWARE MATERIAL                      | Stainless Steel (Lifetime warranty against corrosion)                                                                                     | Stainless Steel (Lifetime warranty against corrosion)                                                                                                       |