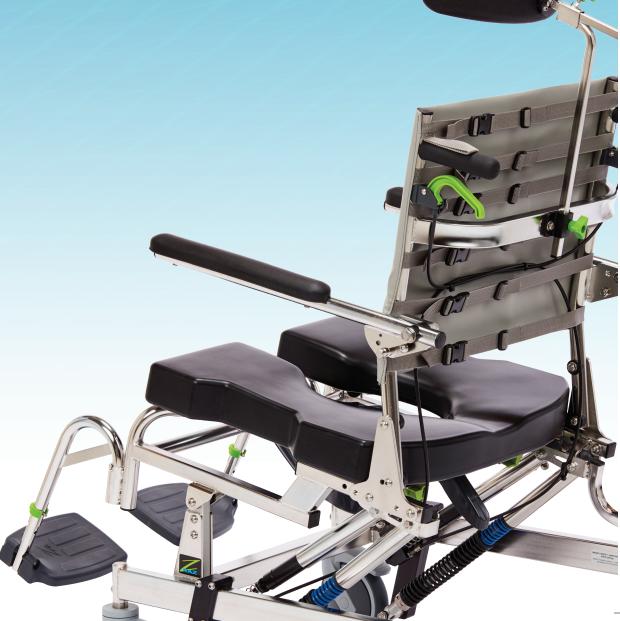

## **Attendant Propel Heavy Duty Tilt**

Rehab Shower Commode 600-lb Capacity

Raz-AT600 [Attendant Tilt, 600-lb (275 kg)] Heavy Duty Rehab Shower Commode Chair with 25° tilt range. The specially engineered, Weight Assist Spring System (WASS) is available in two weight ranges and is adjustable to accommodate the user's weight and center of mass for tilt operation with minimal effort by the attendant.