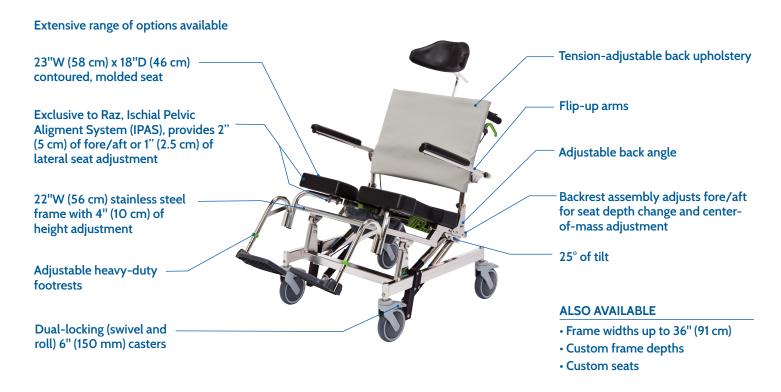

## **Attendant Propel Heavy Duty Tilt**

Rehab Shower Commode 600-lb Capacity

Raz-AT600 [Attendant Tilt, 600-lb (275 kg)] Heavy Duty Rehab Shower Commode Chair with 25° tilt range. The specially engineered, Weight Assist Spring System (WASS) is available in two weight ranges and is adjustable to accommodate the user's weight and center of mass for tilt operation with minimal effort by the attendant.

#### **FEATURES**

| SPECIFICATIONS                                   | Raz-AT600 (Attendant Tilt 600 lbs capacity)                                                         |
|--------------------------------------------------|-----------------------------------------------------------------------------------------------------|
| WEIGHT CAPACITY                                  | 600 lbs (275 kg)                                                                                    |
| FRAME WIDTH (seat and back frame)                | 22" (56 cm)                                                                                         |
| SEAT WIDTH (commode seat)                        | 22" - 30" ( 56 cm - 76 cm)                                                                          |
| SEAT DEPTH (front of back post to front of seat) | 18" (46 cm)                                                                                         |
| OVERALL WIDTH (with standard armpad)             | Seat frame width + 4.5" (11 cm)                                                                     |
| OVERALL LENGTH With Z709 Footrests               | 38" – 39" (96 – 99 cm)                                                                              |
| CLEARANCE HEIGHT UNDER SEAT                      | with pan brackets: 18" - 19" (43 - 48.5 cm)<br>without pan brackets: 18.75" - 19.75" (47.5 - 50 cm) |
| ARMREST HEIGHT ABOVE SEAT                        | 9.5" (24 cm)                                                                                        |
| SEAT-TO-FLOOR HEIGHT                             | 21.75" and 22.75" (55 cm and 58 cm)                                                                 |
| PRODUCT WEIGHT                                   | 5" casters: 82 lbs (37 kg)<br>6" casters: 84 lbs (38 kg)                                            |
| FRAME AND HARDWARE MATERIAL                      | Stainless Steel (Lifetime warranty against corrosion)                                               |