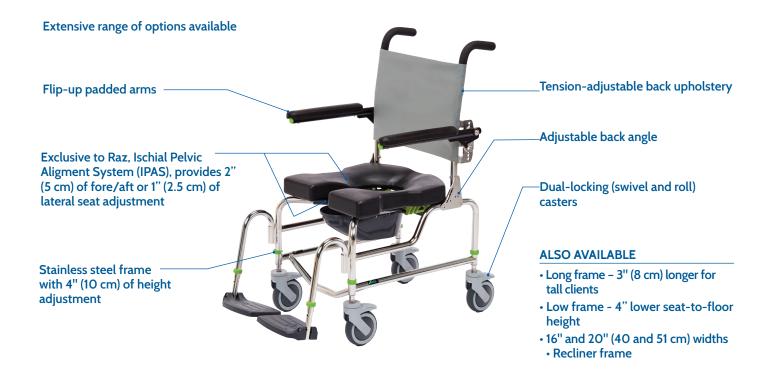

## Raz-AP Attendant Propel Rehab S hower Commode

The Raz-AP (Attendan t-Propel) rehab s hower commode chair c omes standar d with 4" (10 cm) of height adjustmen t, tension-adjustable back upholstery.

razdesigninc.com

## **FEATURES**

| SPECIFICATIONS                                    | Raz-AP (Attendant Propelled)                                                                       |
|---------------------------------------------------|----------------------------------------------------------------------------------------------------|
| WEIGHT CAPACITY                                   | 350 lbs (158 k g)                                                                                  |
| FRAME WIDTH (sea t and back frame )               | 18" (46 cm )                                                                                       |
| OVERALL WIDTH (with standar d armpad)             | 22.5" (57 cm)                                                                                      |
| OVERALL LENCTH (with footrest)                    | 33.75" (86 cm )                                                                                    |
| SEAT WIDTH (commode sea t)                        | 18" (46 cm )                                                                                       |
| SEAT DEPTH (ront of back post t o front of sea t) | 16" or 19" (40 or 48 cm )                                                                          |
| CLEARANCE HEIGHT UNDER SETA                       | 15.5" - 19.5" (39 – 50 cm ) with pan brackets<br>16.25" - 20 .25" (41 - 51 cm) without pan bracket |
| ARMREST HEIGHT ABOVE SEAT (17 Adjusta-Back)       | 6.5" - 9.5" in ½" incremen ts (17 - 24 cm)                                                         |
| SEAT-TO-FLOOR HEIGHT                              | 20 " - 24" in I" incremen ts (51 - 61 cm)                                                          |
| PRODUCT WEIGHT with footrests )                   | 38 lbs (17.25 kg)                                                                                  |
| FRAME AND HARDWARE MATERIAL                       | Stainless S teel (Lifetime w arranty against c orrosion)                                           |