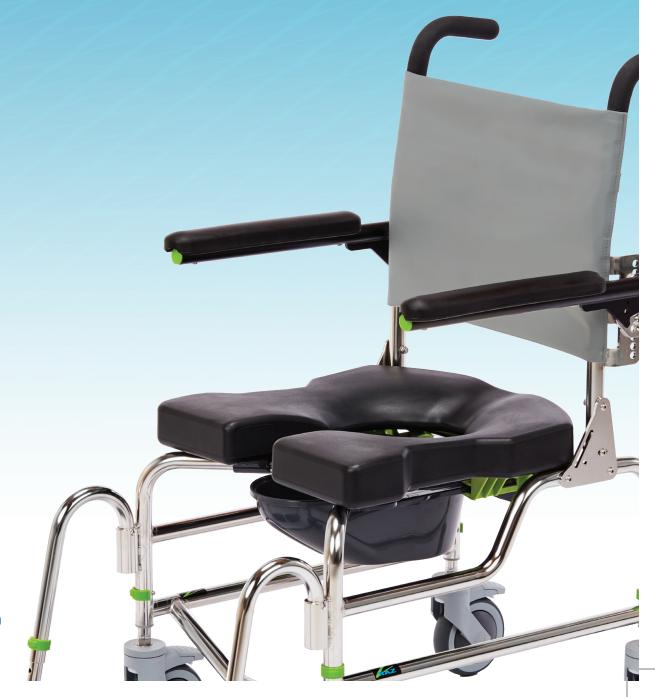

## Raz-AP Attendant Propel Rehab S hower Commode

The Raz-AP (Attendan t-Propel) rehab s hower commode chair c omes standar d with 4" (10 cm) of height adjustmen t, tension-adjustable back upholstery.

razdesigninc.com

## **FEATURES**

| SPECIFICATIONS                                    | Raz-AP (Attendant Propelled)                                                                       |
|---------------------------------------------------|----------------------------------------------------------------------------------------------------|
| WEIGHT CAPACITY                                   | 350 lbs (158 k g)                                                                                  |
| FRAME WIDTH (sea t and back frame )               | 18" (46 cm )                                                                                       |
| OVERALL WIDTH (with standar d armpad)             | 22.5" (57 cm)                                                                                      |
| OVERALL LENCTH (with footrest)                    | 33.75" (86 cm )                                                                                    |
| SEAT WIDTH (commode sea t)                        | 18" (46 cm )                                                                                       |
| SEAT DEPTH (ront of back post t o front of sea t) | 16" or 19" (40 or 48 cm )                                                                          |
| CLEARANCE HEIGHT UNDER SETA                       | 15.5" - 19.5" (39 – 50 cm ) with pan brackets<br>16.25" - 20 .25" (41 - 51 cm) without pan bracket |
| ARMREST HEIGHT ABOVE SEAT (17 Adjusta-Back)       | 6.5" - 9.5" in ½" incremen ts (17 - 24 cm)                                                         |
| SEAT-TO-FLOOR HEIGHT                              | 20 " - 24" in I" incremen ts (51 - 61 cm)                                                          |
| PRODUCT WEIGHT with footrests )                   | 38 lbs (17.25 kg)                                                                                  |
| FRAME AND HARDWARE MATERIAL                       | Stainless S teel (Lifetime w arranty against c orrosion)                                           |