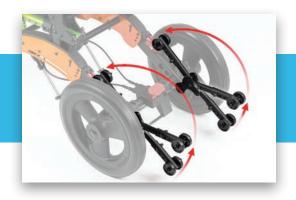

### Flip Up Anti-Tips

Tired of struggling with anti-tips? Our design allows the anti-tips to stay connected while taking on every day obstacles, such as curb climbing.