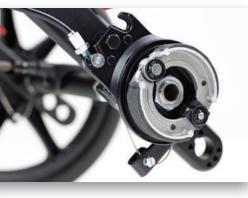

#### Drum Brake

We are not eliminating the wheel lock, instead we are adding the unique option of a true brake.