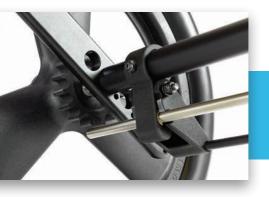

#### Drum Brake

We are not eliminating the wheel lock, instead we are adding the unique option of a true brake.