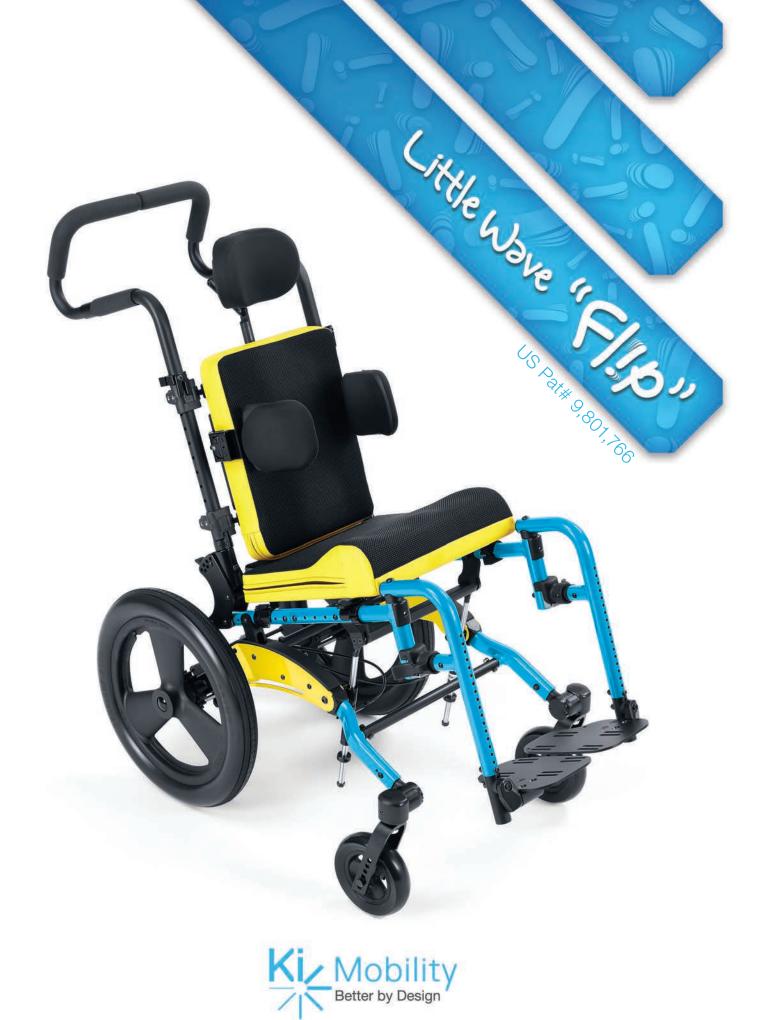

# FLIP THE SCRIPT ON ORDINARY.

# Designed to be as unique as your child.

Flip is designed for the smallest of riders with some of the biggest advancements in the industry! From its flat folding design to its use of TAPER LOK Technology the Flip is simply the most advanced pediatric tilt-in-space available today.

# Looks like a stroller. Works like a wheelchair.

The Little Wave Flip integrates design elements from strollers into the durability of a wheelchair.

to personalize your Flip.