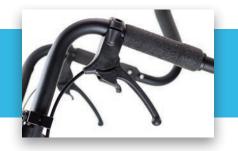

### Attendant Wheel Lock

A hands-free, easy to use stroller like wheel lock option that makes a parent's life just a little simpler.