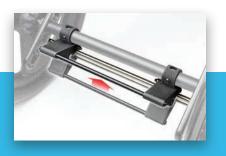

## Tough, Strong & Easy to Fold

With the Flip of a lever you are able to activate the *Ergo Folding Back* for a controlled, effortless fold.