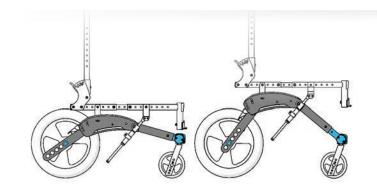

### Flip Up Anti-Tips

Tired of struggling with anti-tips? Our design allows the anti-tips to stay connected while taking on every day obstacles, such as curb climbing.