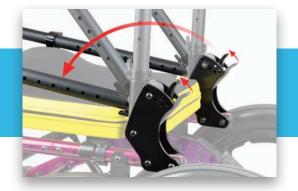

## Tough, Strong & Easy to Fold

With the Flip of a lever you are able to activate the *Ergo Folding Back* for a controlled, effortless fold.