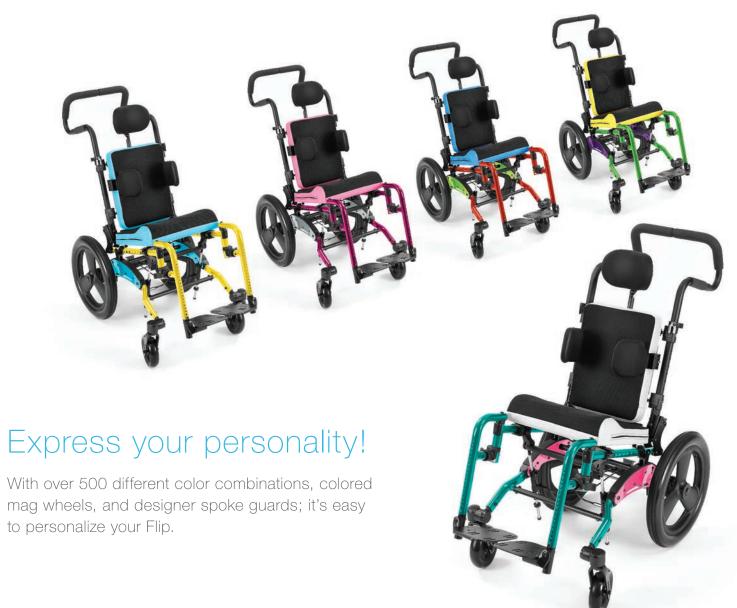

# Looks like a stroller. Works like a wheelchair.

The Little Wave Flip integrates design elements from strollers into the durability of a wheelchair.

to personalize your Flip.