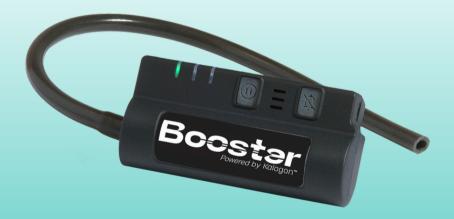

## Beester

Booster is designed to reduce anxiety when using your existing air floatation cushion by maintaining your clinician's recommendation for pressure, and eliminating the need to manually adjust it. This device improves your existing seating without making big changes, and can be installed onto most full-sized single-cell air flotation wheelchair cushions.

## **FEATURES**

- Automatic leak detection
- · Auto-inflation upon leak detection
- · Extended Battery Life
- · Automatic Adjustments for Environmental Changes and When you Shift
- Personalized settings in the Kalogon app based on your preferences and your clinician's guidance
- Checks status more than once a second