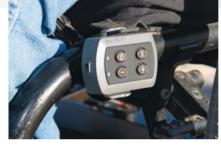

Easy roll-on, roll-off

Bluetooth remote

Optional joystick input

## AMP Handrim Specifications

- ·Available for: Most rigid or folding wheelchairs
  - with 22", 24', 25" or 26" wheels. Some restrictions apply.
- ·Wheelchair width compatibility: 14"-20"
- ·Bluetooth remote
- ·Optional joystick
- •Power module weight: Less than 42 lbs. with battery.
- ·Battery weight: 6.5 lbs.