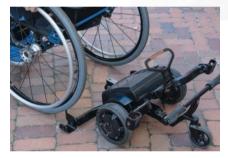

Easy roll-on, roll-off

Bluetooth remote

Optional joystick input

## AMP Handrim Specifications

- ·Available for: Most rigid or folding wheelchairs
  - with 22", 24', 25" or 26" wheels. Some restrictions apply.
- ·Wheelchair width compatibility: 14"-20"
- ·Bluetooth remote
- ·Optional joystick
- •Power module weight: Less than 42 lbs. with battery.
- ·Battery weight: 6.5 lbs.