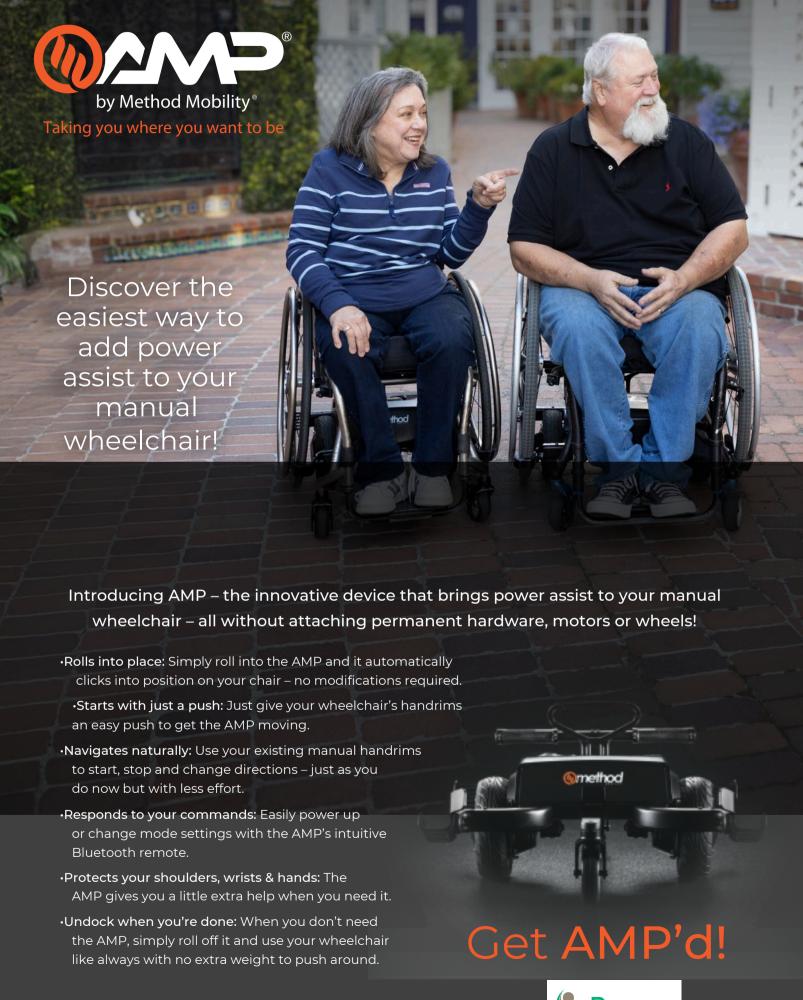

Easy roll-on, roll-off

Bluetooth remote

Optional joystick input

## AMP Handrim Specifications

- ·Available for: Most rigid or folding wheelchairs
  - with 22", 24', 25" or 26" wheels. Some restrictions apply.
- ·Wheelchair width compatibility: 14"-20"
- ·Bluetooth remote
- ·Optional joystick
- •Power module weight: Less than 42 lbs. with battery.
- ·Battery weight: 6.5 lbs.